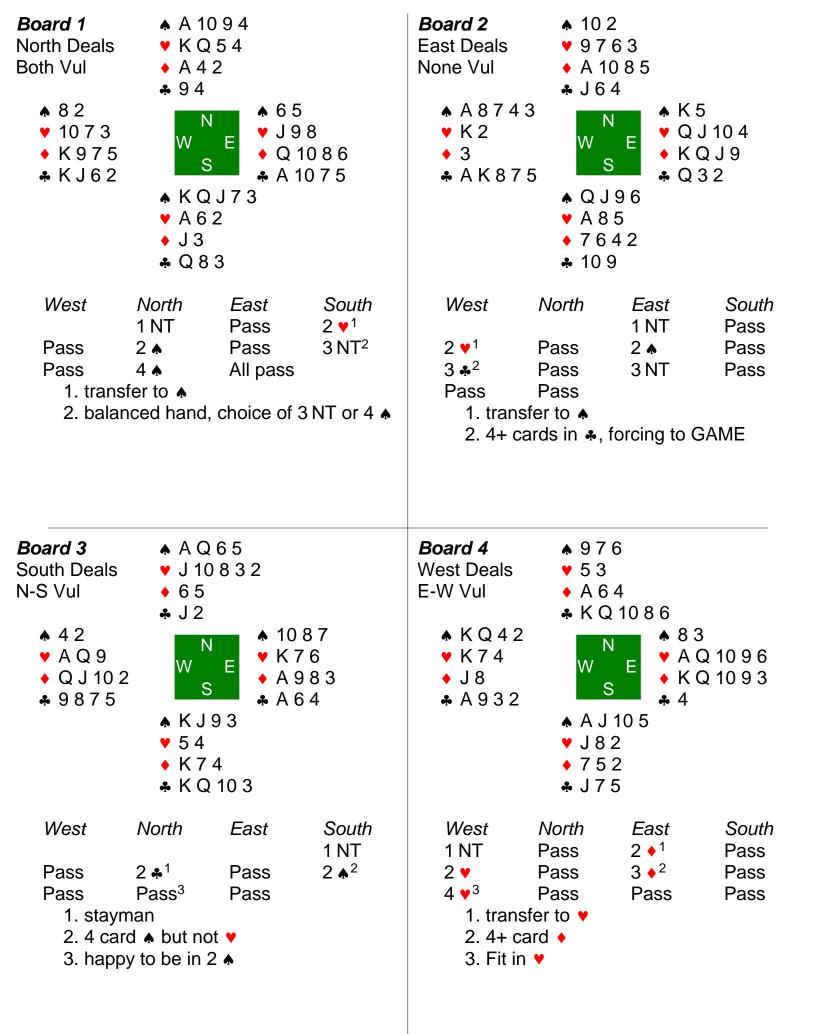

| <b>Board 5</b><br>North Deals<br>None Vul<br>▲ 7 5<br>♥ J 8 7 5<br>● A J 3<br>♣ J 9 8 2                                                                                                                                                                          | <sup>₩</sup>                                      |                                                                          |                              | Board 6 <ul> <li>East Deals</li> <li>N-S Vul</li> <li>J 9 4</li> <li>A 5 4</li> <li>Q 8</li> <li>A 10 9 5 4</li> </ul> <ul> <li>K 2</li> <li>K 7 3</li> <li>K 6</li> <li>K 7 5 4</li> <li>A 10 5 2</li> <li>K 7</li> <li>A J 6 2</li> <li>7 6 3</li> </ul>                                                                                                                                                                                                                                         |                                                            |                                                                      |                               |
|------------------------------------------------------------------------------------------------------------------------------------------------------------------------------------------------------------------------------------------------------------------|---------------------------------------------------|--------------------------------------------------------------------------|------------------------------|-------------------------------------------------------------------------------------------------------------------------------------------------------------------------------------------------------------------------------------------------------------------------------------------------------------------------------------------------------------------------------------------------------------------------------------------------------------------------------------------------------------------------------------------------------------------------------------------------------------------------|------------------------------------------------------------|----------------------------------------------------------------------|-------------------------------|
| West<br>Pass<br>Pass<br>1. stayn<br>2. no 4                                                                                                                                                                                                                      | North<br>1 NT<br>2 ♦<br>Pass<br>nan<br>card major | <i>East</i><br>Pass<br>Pass<br>Pass                                      | South<br>2 ♣<br>3 NT         | West<br>Pass<br>Pass<br>1. trans                                                                                                                                                                                                                                                                                                                                                                                                                                                                                                                                                                                        | North<br>2 ♦ <sup>1</sup><br>Pass<br>sfer to ♥             | <i>East</i><br>Pass<br>Pass<br>Pass                                  | South<br>1 NT<br>2 ♥          |
| Board 7 $A 9 2$ South Deals $K J 5 3$ E-W Vul $10 5$ $A 6 2$ $J 9 7 6$ $A 6 2$ $W E$ $K Q 4$ $W E$ $B 6$ $A 6 2$ $A 6 2$ $A 6 2$ $A 6 2$ $B 6$ $A 6 2$ $A 6 2$ $B 6$ $A 9 6 4$ $A 9 6 4$ $A 9 6 4$ $A 9 7 3$ $A 9 8 2$ West       North         East       South |                                                   |                                                                          |                              | Board 8 <ul> <li>J 10 9 7</li> <li>8 5</li> <li>A 10 9 5 2</li> <li>7 6</li> </ul> <ul> <li>A 6</li> <li>K Q 10 4</li> <li>J 8 6</li> <li>Q J 4 3</li> </ul> <ul> <li>M E</li> <li>A J 6 2</li> <li>A 3</li> <li>A 2</li> </ul> <ul> <li>S 7 6</li> <li> <ul> <li>A 10 9 5 2</li> <li> <li>A 10 9 5 2</li> <li>A 10 9 8 5</li> </li></ul></li></ul> |                                                            |                                                                      |                               |
| 1 NT<br>2 ▲ <sup>2</sup><br>4 ▲<br>1. stayn<br>2. 4 car                                                                                                                                                                                                          | Pass<br>Pass<br>Pass                              | 2 <b>♣</b> <sup>1</sup><br>3 <b>▲</b> <sup>3</sup><br>Pass<br>s 4 card ♥ | Pass<br>Pass<br>Pass<br>Pass |                                                                                                                                                                                                                                                                                                                                                                                                                                                                                                                                                                                                                         | North<br>Pass<br>Pass<br>Pass<br>sfer to ♠<br>ards in ♥, t | East<br>2 ♥ <sup>1</sup><br>3 ♥ <sup>2</sup><br>Pass<br>forcing to G | South<br>Pass<br>Pass<br>Pass |