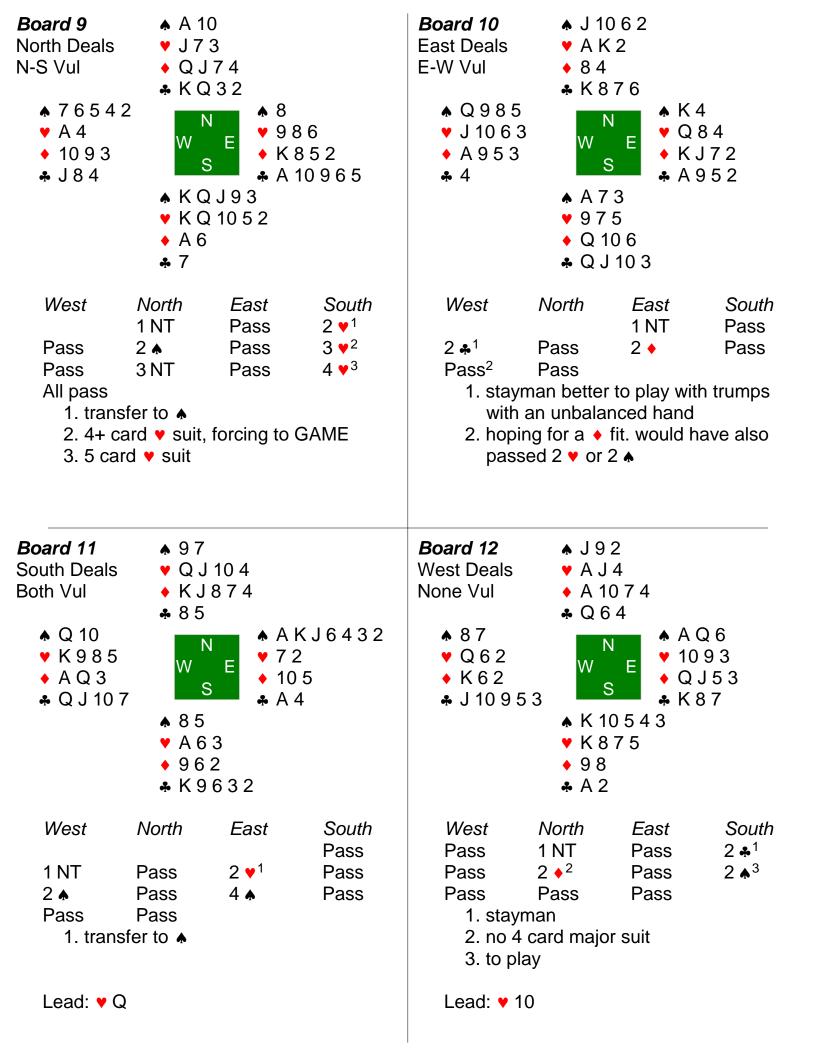

| <b>Board 5</b><br>North Deals<br>None Vul<br>▲ 7 5<br>♥ J 8 7 5<br>● A J 3<br>♣ J 9 8 2                                                                                                                                                                          | <sup>₩</sup>                                      |                                                                          |                              | Board 6 <ul> <li>East Deals</li> <li>N-S Vul</li> <li>J 9 4</li> <li>A 5 4</li> <li>Q 8</li> <li>A 10 9 5 4</li> </ul> <ul> <li>K 2</li> <li>K 7 3</li> <li>K 6</li> <li>K 7 5 4</li> <li>A 10 5 2</li> <li>K 7</li> <li>A J 6 2</li> <li>7 6 3</li> </ul>                                                                                                                                                                                                                                         |                                                            |                                                                      |                               |
|------------------------------------------------------------------------------------------------------------------------------------------------------------------------------------------------------------------------------------------------------------------|---------------------------------------------------|--------------------------------------------------------------------------|------------------------------|-------------------------------------------------------------------------------------------------------------------------------------------------------------------------------------------------------------------------------------------------------------------------------------------------------------------------------------------------------------------------------------------------------------------------------------------------------------------------------------------------------------------------------------------------------------------------------------------------------------------------|------------------------------------------------------------|----------------------------------------------------------------------|-------------------------------|
| West<br>Pass<br>Pass<br>1. stayn<br>2. no 4                                                                                                                                                                                                                      | North<br>1 NT<br>2 ♦<br>Pass<br>nan<br>card major | <i>East</i><br>Pass<br>Pass<br>Pass                                      | South<br>2 ♣<br>3 NT         | West<br>Pass<br>Pass<br>1. trans                                                                                                                                                                                                                                                                                                                                                                                                                                                                                                                                                                                        | North<br>2 ♦ <sup>1</sup><br>Pass<br>sfer to ♥             | <i>East</i><br>Pass<br>Pass<br>Pass                                  | South<br>1 NT<br>2 ♥          |
| Board 7 $A 9 2$ South Deals $K J 5 3$ E-W Vul $10 5$ $A 6 2$ $J 9 7 6$ $A 6 2$ $W E$ $K Q 4$ $W E$ $B 6$ $A 6 2$ $A 6 2$ $A 6 2$ $A 6 2$ $B 6$ $A 6 2$ $A 6 2$ $B 6$ $A 9 6 4$ $A 9 6 4$ $A 9 6 4$ $A 9 7 3$ $A 9 8 2$ West       North         East       South |                                                   |                                                                          |                              | Board 8 <ul> <li>J 10 9 7</li> <li>8 5</li> <li>A 10 9 5 2</li> <li>7 6</li> </ul> <ul> <li>A 6</li> <li>K Q 10 4</li> <li>J 8 6</li> <li>Q J 4 3</li> </ul> <ul> <li>M E</li> <li>A J 6 2</li> <li>A 3</li> <li>A 2</li> </ul> <ul> <li>S 7 6</li> <li> <ul> <li>A 10 9 5 2</li> <li> <li>A 10 9 5 2</li> <li>A 10 9 8 5</li> </li></ul></li></ul> |                                                            |                                                                      |                               |
| 1 NT<br>2 ▲ <sup>2</sup><br>4 ▲<br>1. stayn<br>2. 4 car                                                                                                                                                                                                          | Pass<br>Pass<br>Pass                              | 2 <b>♣</b> <sup>1</sup><br>3 <b>▲</b> <sup>3</sup><br>Pass<br>s 4 card ♥ | Pass<br>Pass<br>Pass<br>Pass |                                                                                                                                                                                                                                                                                                                                                                                                                                                                                                                                                                                                                         | North<br>Pass<br>Pass<br>Pass<br>sfer to ♠<br>ards in ♥, t | East<br>2 ♥ <sup>1</sup><br>3 ♥ <sup>2</sup><br>Pass<br>forcing to G | South<br>Pass<br>Pass<br>Pass |